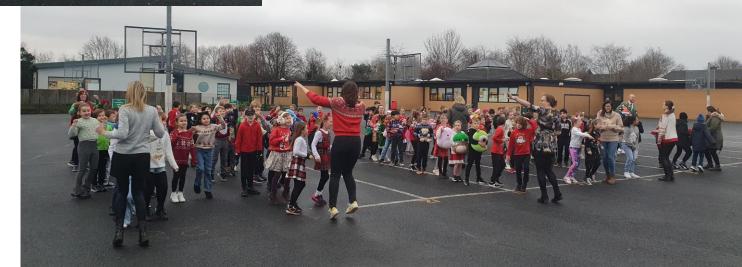

#### #FeelGoodFridays

Our school organises
#FeelGoodFriday physical
activity initiatives every
week.

Every Friday, the school boombox is brought out to yard so that the children can dance during their break times.