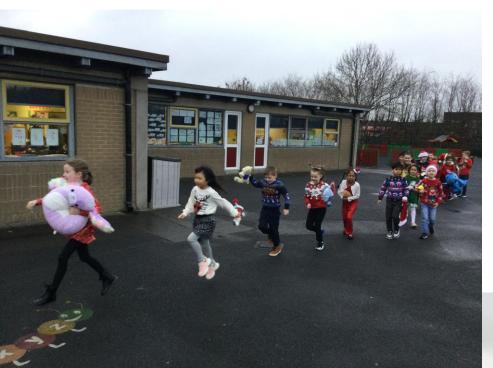

## Being an Active School, the children are allowed to run during playground breaks