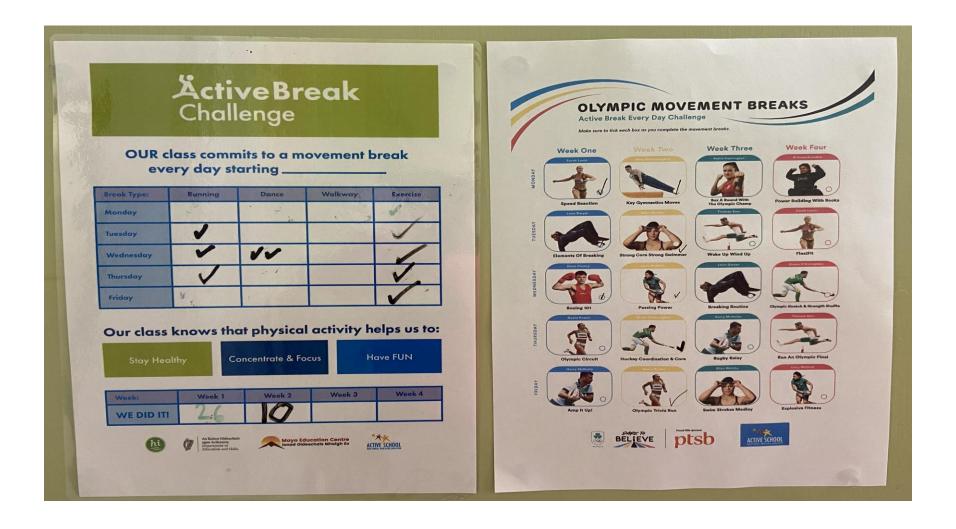

#### (2) Active Breaks Challenge

The whole school were encouraged to participate in this four-week challenge also promoting inclusion and fun.

### (2) Active Breaks Challenge

Dates: Mon 13th Nov - Fri 8th Dec 2023

> Spending a few minutes outdoors completing some, or all, of the walkway is a great way to restore concentration and focus.

➤ This year, partnered with the Olympic Federation of Ireland and their 'Dare to Believe Schools Programme', the students in **SFX** were introduced to Team Ireland Olympic athletes who challenged them in their chosen

Olympic sport-related movement breaks.

> Twenty short movement videos were provided, which included activities suitable for all ages and abilities.

#### **Active Breaks Challenge**