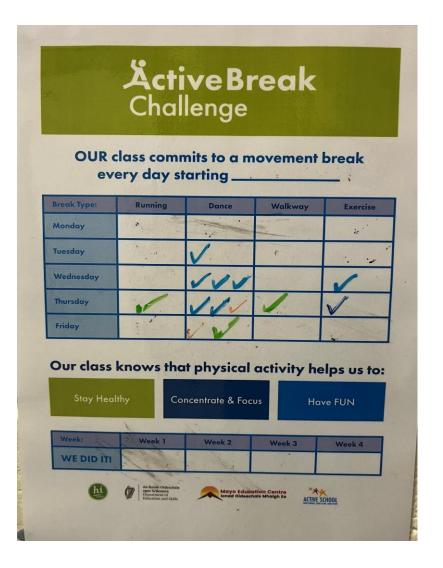

#### (2) Active Breaks Challenge

The whole school were encouraged to participate in this four-week challenge also promoting inclusion and fun.

### (2) Active Breaks Challenge

Dates: Mon 13th Nov - Fri 8th Dec 2023

> Spending a few minutes outdoors completing some, or all, of the walkway is a great way to restore concentration and focus.

➤ This year, partnered with the Olympic Federation of Ireland and their 'Dare to Believe Schools Programme', the students in **SFX** were introduced to Team Ireland Olympic athletes who challenged them in their chosen

Olympic sport-related movement breaks.

> Twenty short movement videos were provided, which included activities suitable for all ages and abilities.

#### **Active Breaks Challenge**