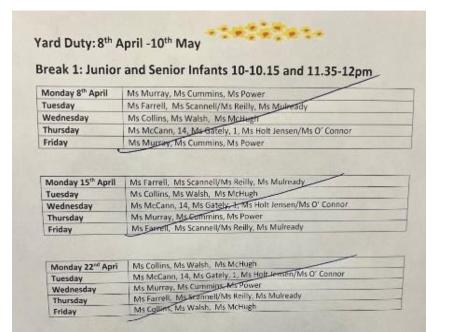

### Our school provides twice daily playground breaks for all classes.

Ms McCann, 14, Ms Gately, 1, Ms Holt Jensen/Ms O' Connor

Ms McCann, 14, Ms Gately, 1, Ms Holt Jensen/Ms O' Connor

Ms McCann, 14, Ms Gately, 1, Ms Holt Jensen/Ms O' Connor

Ms Murray, Ms Cummins, Ms Power-

Ms Collins, Ms Walsh, Ms McHugh

Ms Murray, Ms Cummins, Ms Power Ms Farrell, Ms Scannell/Ms Reilly, Ms Mulready

Ms Collins, Ms Walsh, Ms McHugh

Bank holiday

Ms Farrell, Ms Scannett/Ms Reilly, Ms Mulready

Monday 29" April

Monday 6th May

Tuesday

Friday

Tuesday Wednesday

Thursday

Wednesday

| londay 8 <sup>th</sup> April                                          | Ms Halliden/ Ms Corbett 21, Ms Rowland 13, Ms O Hara, Ms Barrett                                                                                                                                                                                                                                                                                                                                                                                                                                                                                                                                                                                                                                                                                                                                                                                                                                                                                                                                                                                                                                                                                                                                                                                                            |
|-----------------------------------------------------------------------|-----------------------------------------------------------------------------------------------------------------------------------------------------------------------------------------------------------------------------------------------------------------------------------------------------------------------------------------------------------------------------------------------------------------------------------------------------------------------------------------------------------------------------------------------------------------------------------------------------------------------------------------------------------------------------------------------------------------------------------------------------------------------------------------------------------------------------------------------------------------------------------------------------------------------------------------------------------------------------------------------------------------------------------------------------------------------------------------------------------------------------------------------------------------------------------------------------------------------------------------------------------------------------|
| uesday                                                                | Ms Keogh 8, Ms Gibson/Ms O' Connor 10, Ms Galligan, Ms Dervan                                                                                                                                                                                                                                                                                                                                                                                                                                                                                                                                                                                                                                                                                                                                                                                                                                                                                                                                                                                                                                                                                                                                                                                                               |
| Vednesday                                                             | Ms Griffin 9, Ms Mahon 12-Ws Cobbe, Ms Nic Clamba                                                                                                                                                                                                                                                                                                                                                                                                                                                                                                                                                                                                                                                                                                                                                                                                                                                                                                                                                                                                                                                                                                                                                                                                                           |
| hursday                                                               | Ms Halliden/ Ms Corbett 21, Ms Rowland 13, Ms O Hara, Ms Barrett                                                                                                                                                                                                                                                                                                                                                                                                                                                                                                                                                                                                                                                                                                                                                                                                                                                                                                                                                                                                                                                                                                                                                                                                            |
| riday                                                                 | Ms Keogh 8, Ms Gibson/Ms O' Connor 10, Ms Galligan, Ms Dervan                                                                                                                                                                                                                                                                                                                                                                                                                                                                                                                                                                                                                                                                                                                                                                                                                                                                                                                                                                                                                                                                                                                                                                                                               |
| nuay                                                                  | Mis Reagno, Mis Cilbani, Mis Contino se, Mis conigan, ma certain                                                                                                                                                                                                                                                                                                                                                                                                                                                                                                                                                                                                                                                                                                                                                                                                                                                                                                                                                                                                                                                                                                                                                                                                            |
| Monday 15 <sup>th</sup> April                                         | Ms Griffin 9, Ms Mahon 12, Ms Cobbe, Ms Nic Clámba                                                                                                                                                                                                                                                                                                                                                                                                                                                                                                                                                                                                                                                                                                                                                                                                                                                                                                                                                                                                                                                                                                                                                                                                                          |
| Tuesday                                                               | Ms Halliden/ Ms Corbett 21, Ms Rowland 13, Ms O Hara, Ms Barrett                                                                                                                                                                                                                                                                                                                                                                                                                                                                                                                                                                                                                                                                                                                                                                                                                                                                                                                                                                                                                                                                                                                                                                                                            |
| Wednesday                                                             | Ms Keogh 8, Ms Gibson/14-0 Connor 10, Ms Galligan, Ms Dervan                                                                                                                                                                                                                                                                                                                                                                                                                                                                                                                                                                                                                                                                                                                                                                                                                                                                                                                                                                                                                                                                                                                                                                                                                |
| Thursday                                                              | Ms Griffin 9, Ms Mahon 12, Ms Cobbe, Ms Nic Clámha                                                                                                                                                                                                                                                                                                                                                                                                                                                                                                                                                                                                                                                                                                                                                                                                                                                                                                                                                                                                                                                                                                                                                                                                                          |
| Friday                                                                | Ma Hailiden/ Ms Corbett 21, Ms Rowland 13, Ms O Hara, Ms Barrett                                                                                                                                                                                                                                                                                                                                                                                                                                                                                                                                                                                                                                                                                                                                                                                                                                                                                                                                                                                                                                                                                                                                                                                                            |
| Monday 22 <sup>nd</sup> April                                         |                                                                                                                                                                                                                                                                                                                                                                                                                                                                                                                                                                                                                                                                                                                                                                                                                                                                                                                                                                                                                                                                                                                                                                                                                                                                             |
| Tuesday                                                               | The state of the Control of the Row and Lett. IVIS O ridio, was builted                                                                                                                                                                                                                                                                                                                                                                                                                                                                                                                                                                                                                                                                                                                                                                                                                                                                                                                                                                                                                                                                                                                                                                                                     |
| Wednesday                                                             | As a Known & Mac Gibson/As O' Connor 10, Ms Galligan, IVIs Delvan                                                                                                                                                                                                                                                                                                                                                                                                                                                                                                                                                                                                                                                                                                                                                                                                                                                                                                                                                                                                                                                                                                                                                                                                           |
| Thursday                                                              | Ms Griffin 9, Ms Mahon 12, Ms Cobbe, Ms Nic Clamha                                                                                                                                                                                                                                                                                                                                                                                                                                                                                                                                                                                                                                                                                                                                                                                                                                                                                                                                                                                                                                                                                                                                                                                                                          |
| Friday                                                                |                                                                                                                                                                                                                                                                                                                                                                                                                                                                                                                                                                                                                                                                                                                                                                                                                                                                                                                                                                                                                                                                                                                                                                                                                                                                             |
|                                                                       |                                                                                                                                                                                                                                                                                                                                                                                                                                                                                                                                                                                                                                                                                                                                                                                                                                                                                                                                                                                                                                                                                                                                                                                                                                                                             |
|                                                                       |                                                                                                                                                                                                                                                                                                                                                                                                                                                                                                                                                                                                                                                                                                                                                                                                                                                                                                                                                                                                                                                                                                                                                                                                                                                                             |
|                                                                       | Na. Halliden/ Ms Corbett 21, Ms Rowland 13, Ms O Hara, Ms Barrett                                                                                                                                                                                                                                                                                                                                                                                                                                                                                                                                                                                                                                                                                                                                                                                                                                                                                                                                                                                                                                                                                                                                                                                                           |
| Monday 29th Apr                                                       | II Ms Halliden/ Ms Corbett 21, Ms Rowland 13, Ms O Hara, Ms Berrett  Ms Kengh 8, Ms Gibson/Ms O' Connor 10, Ms Galligan, Ms Dervan                                                                                                                                                                                                                                                                                                                                                                                                                                                                                                                                                                                                                                                                                                                                                                                                                                                                                                                                                                                                                                                                                                                                          |
| Tuesday                                                               | Ms Keogh 8, Ms Gibson/Ms O Comba                                                                                                                                                                                                                                                                                                                                                                                                                                                                                                                                                                                                                                                                                                                                                                                                                                                                                                                                                                                                                                                                                                                                                                                                                                            |
| Tuesday<br>Wednesday                                                  | Ms Keogh 8, Ms Gibson/Ms U Cobbe, Ms Nic Clamba Ms Griffin 9, Ms Mahon 12, Ms Cobbe, Ms Nic Clamba Ms Griffin 9, Ms Mahon 12, Ms Populand 13, Ms O Hara, Ms Barrett                                                                                                                                                                                                                                                                                                                                                                                                                                                                                                                                                                                                                                                                                                                                                                                                                                                                                                                                                                                                                                                                                                         |
| Tuesday<br>Wednesday<br>Thursday                                      |                                                                                                                                                                                                                                                                                                                                                                                                                                                                                                                                                                                                                                                                                                                                                                                                                                                                                                                                                                                                                                                                                                                                                                                                                                                                             |
| Tuesday<br>Wednesday                                                  | Ms Keogh 8, Ms Gibson/Ms U Cobbe, Ms Nic Clamba Ms Griffin 9, Ms Mahon 12, Ms Cobbe, Ms Nic Clamba Ms Griffin 9, Ms Mahon 12, Ms Cobband 13, Ms O Hara, Ms Barrett                                                                                                                                                                                                                                                                                                                                                                                                                                                                                                                                                                                                                                                                                                                                                                                                                                                                                                                                                                                                                                                                                                          |
| Tuesday<br>Wednesday<br>Thursday<br>Friday                            | Mis Keogh 8, Mis Gibson/Mis O Combo, Mis Nic Clamba Mis Griffin 9, Mis Mahon 12, Mis Cobbe, Mis Nic Clamba Mis Griffin 9, Mis Mahon 12, Mis Rowland 13, Mis O Hara, Mis Barrett Mis Halliden/ Mis Griffin 121, Mis Rowland 13, Mis O Hara, Mis Barrett Mis Keogh 8, Mis Gibson/Mis O' Connor 10, Mis Galligan, Mis Dervan Mis Keogh 8, Mis Gibson/Mis O' Connor 10, Mis Galligan, Mis Dervan                                                                                                                                                                                                                                                                                                                                                                                                                                                                                                                                                                                                                                                                                                                                                                                                                                                                                |
| Tuesday<br>Wednesday<br>Thursday<br>Friday                            | Ms Keogh 8, Ms Gibson/Ms O Common Ms Nic Claimha Ms Griffin 9, Ms Mahon 12, Ms Cobbe, Ms Nic Claimha Ms Griffin 9, Ms Mahon 12, Ms Rowland 13, Ms O Hara, Ms Barrett Ms Halliden/ Ms Corteil 21, Ms Rowland 13, Ms O Hara, Ms Barrett Ms Reogh 8, Ms Gibson/Ms O' Connor 10, Ms Galligan, Ms Dervan Ms Reogh 8, Ms Gibson/Ms O' Connor 10, Ms Galligan, Ms Dervan  Bank holiday                                                                                                                                                                                                                                                                                                                                                                                                                                                                                                                                                                                                                                                                                                                                                                                                                                                                                             |
| Tuesday Wednesday Thursday Friday Monday 6 <sup>th</sup> May Tuesday  | Ms Keogh 8, Ms Gibson/Ms O Combo, Ms Nic Clamba Ms Griffin 9, Ms Mahon 12, Ms Rowland 13, Ms O Hara, Ms Barrett Ms Halliden/ Ms Cortext 21, Ms Rowland 13, Ms O Hara, Ms Barrett Ms Keogh 8, Ms Gibson/Ms O' Connor 10, Ms Galligan, Ms Dervan  Bank holiday Ms Griffin 9, Ms Mahon 12, Ms Cobbe, Ms Nic Clamba  Ms Griffin 9, Ms Mahon 12, Ms Cobbe, Ms Nic Clamba                                                                                                                                                                                                                                                                                                                                                                                                                                                                                                                                                                                                                                                                                                                                                                                                                                                                                                         |
| Tuesday Wednesday Thursday Friday  Monday 6th May Tuesday Wednesday   | Mis Keogh 8, Mis Gibson/Mis O Common Mis Clamba Mis Griffin 9, Mis Mahon 12, Mis Rowland 13, Mis O Hara, Mis Barrett Mis Halliden/ Mis Cortext 21, Mis Rowland 13, Mis O Hara, Mis Barrett Mis Heogh 8, Mis Gibson/Mis O' Connor 10, Mis Galligan, Mis Dervan Mis Holiday Mis Griffin 9, Mis Mahon 12, Mis Cobbe, Mis Nic Clamba Mis Griffin 9, Mis Mahon 12, Mis Cobbe, Mis Nic O Hara, Mis Barrett Mis Halliden/ Mis Corbett 21, Mis Rowland 13, Mis O Hara, Mis Barrett Mis Halliden/ Mis Corbett 21, Mis Rowland 13, Mis O Hara, Mis Barrett Mis Halliden/ Mis Corbett 21, Mis Rowland 13, Mis O Hara, Mis Barrett Mis Halliden/ Mis Corbett 21, Mis Rowland 13, Mis O Hara, Mis Barrett Mis Halliden/ Mis Corbett 21, Mis Rowland 13, Mis O Hara, Mis Barrett Mis Halliden/ Mis Corbett 21, Mis Rowland 13, Mis O Hara, Mis Barrett Mis Halliden/ Mis Corbett 21, Mis Rowland 13, Mis O Hara, Mis Barrett Mis Halliden/ Mis Corbett 21, Mis Rowland 13, Mis O Hara, Mis Barrett Mis Halliden/ Mis Corbett 21, Mis Rowland 13, Mis O Hara, Mis Barrett Mis Halliden/ Mis Corbett 21, Mis Rowland 13, Mis O Hara, Mis Barrett Mis Halliden/ Mis Corbett 21, Mis Rowland 13, Mis O Hara, Mis Barrett Mis Halliden/ Mis Corbett 21, Mis Rowland 13, Mis O Hara, Mis Dervan |
| Tuesday Wednesday Thursday Friday  Monday 6 <sup>th</sup> May Tuesday | Mis Keogh 8, Mis Gibson/Mis O Comber, Mis Nic Clamba Mis Griffin 9, Mis Mahon 12, July Cobbe, Mis Nic Clamba Mis Griffin 9, Mis Mahon 12, July Cobbe, Mis Nic Clamba Mis Halliden/ Mis Certerit 21, Mis Rowland 13, Mis O Hara, Mis Barrett Mis Reoth 8, Mis Gibson/Mis O' Conner 10, Mis Galligan, Mis Dervan Mis Reoth 8, Mis Gibson/Mis O' Conner 10, Mis Galligan, Mis Dervan  Brank holiday                                                                                                                                                                                                                                                                                                                                                                                                                                                                                                                                                                                                                                                                                                                                                                                                                                                                            |