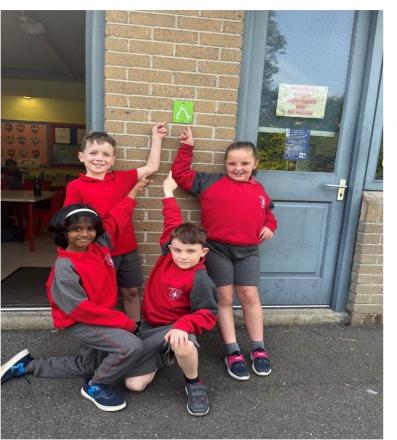

## Our Active School WALKWAY is used to:

#### **Our WALKWAY Route**

Our school has a signposted Active School walkway Route.

www.activeschoolflag.ie