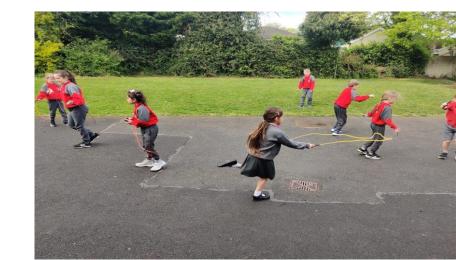

e challenged to build a run day into their routines, across the four weeks of the challenge.

### (2) Active Breaks Challenge

Dates: Mon 13th Nov - Fri 8th Dec 2023

> Spending a few minutes outdoors completing some, or all, of the walkway is a great way to restore concentration and focus.

➤ This year, partnered with the Olympic Federation of Ireland and their 'Dare to Believe Schools Programme', the students in **SFX** were introduced to Team Ireland Olympic athletes who challenged them in their chosen

Olympic sport-related movement breaks.

> Twenty short movement videos were provided, which included activities suitable for all ages and abilities.







#### **Active Breaks Challenge**



#### **Active Breaks**





Our school

#### **Active Breaks**

Exercise,
Dance &
Skipping







#### **Active Breaks inside**





an extended classroom-based physical activity break on the days when children are unable to play outdoors.

#### **Active Breaks inside**



#### **Active Halloween**



www.activeschoolflag.ie

Our school incorporates physical activity into annual calendar events throughout the year.



#### **Santa Dash**







### **Accessibility**

We are an inclusive school. Our school ensures that all ASF activities are planned so that they are accessible by all pupils.







#### **Decreasing Sedentary Time**

Every class teacher has agreed with his/her class a set of actions to decrease sedentary time.

#### **Examples include:**

- Active homework (on Wednesdays)
  - Slí Na Slainte
    - ➢ Go Noodle
  - Just Dance/Kidz Bop
  - Walk & Talk (e.g. walking news)