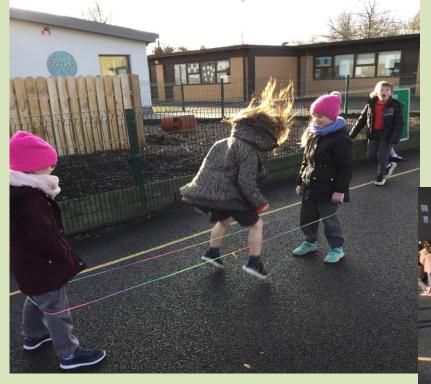

|

## Being an Active School, the children are allowed to run during playground breaks



#### **Playground Equipment**





Our school facilitates the use of sports equipment during break times.

www.activeschoolflag.ie

# Playground Equipment French Skipping





#### **Music in the Yard**









## **Playground Leaders**

Our school trains pupils as playground leaders. They wear the blue bibs.

## Our Active School WALKWAY is used to:



#### **Our WALKWAY Route**













Our school has a signposted Active School walkway Route.

www.activeschoolflag.ie

#### **WALKWAY Activities**

## Every class in our school completed two or more of the Walkway learning challenges this year

#### (1) Run Around Europe Challenge

The whole school participated in this challenge, focusing on participation, inclusion and fun.



#### (2) Active Breaks Challenge

The whole school were encouraged to participate in this four-week challenge also promoting inclusion and fun.



#### (1) Run Around Europe Challenge



As a whole school participation initiative,