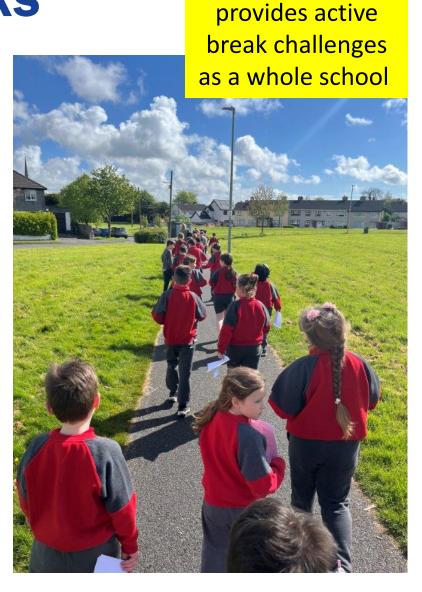

## Our Active School WALKWAY is used to:

#### **Our WALKWAY Route**

Our school has a signposted Active School walkway Route.

www.activeschoolflag.ie