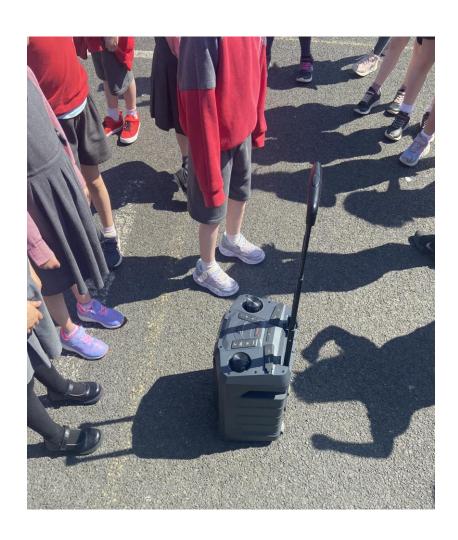

#### #FeelGoodFridays

Our school organises
#FeelGoodFriday physical
activity initiatives every
week.

Every Friday, the school boombox is brought out to yard so that the children can dance during their break times.