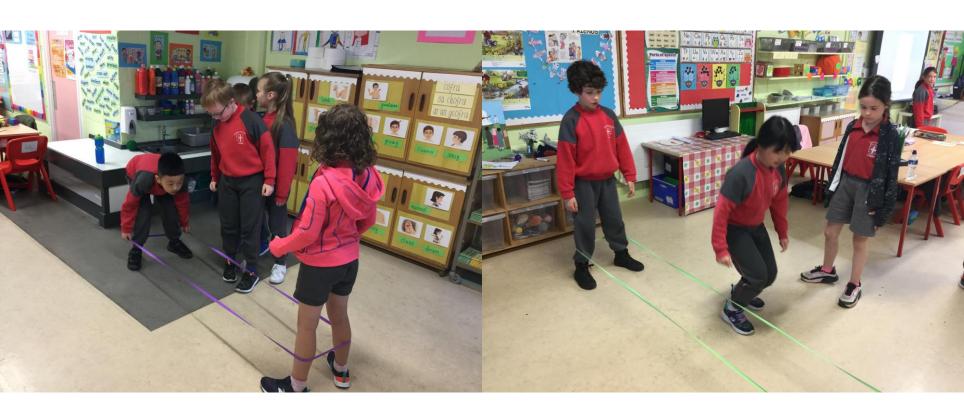

g a few minutes outdoors completing some, or all, of the walkway is a great way to restore concentration and focus.

➤ This year, partnered with the Olympic Federation of Ireland and their 'Dare to Believe Schools Programme', the students in **SFX** were introduced to Team Ireland Olympic athletes who challenged them in their chosen

Olympic sport-related movement breaks.

> Twenty short movement videos were provided, which included activities suitable for all ages and abilities.







#### **Active Breaks Challenge**



#### **Active Breaks**





Our school

#### **Active Breaks**

Exercise,
Dance &
Skipping







#### **Active Breaks inside**





an extended classroom-based physical activity break on the days when children are unable to play outdoors.

#### **Active Breaks inside**



#### **Active Halloween**



www.activeschoolflag.ie

Our school incorporates physical activity into annual calendar events throughout the year.



#### **Santa Dash**







### **Accessibility**

We are an inclusive school. Our school ensures that all ASF activities are planned so that they are accessible by all pupils.







#### **Decreasing Sedentary Time**

Every class teacher has agreed with his/her class a set of actions to decrease sedentary time.

#### **Examples include:**

- Active homework (on Wednesdays)
  - Slí Na Slainte
    - ➢ Go Noodle
  - Just Dance/Kidz Bop
  - Walk & Talk (e.g. walking news)
    - > Exercises/10@10



#### **ACTIVE HOMEWORK Ideas** Colour in the activity once it's been done! Cycle your BIKE Go for a WALK Create your own Go SWIMMING 10 minutes 15 mi