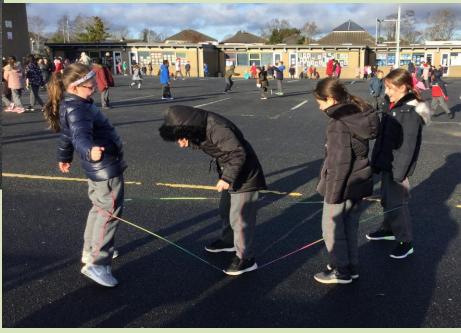

|

## Being an Active School, the children are allowed to run during playground breaks



#### **Playground Equipment**





Our school facilitates the use of sports equipment during break times.

www.activeschoolflag.ie

# Playground Equipment French Skipping





#### **Music in the Yard**









## **Playground Leaders**

Our school trains pupils as playground leaders. They wear the blue bibs.

## Our Active School WALKWAY is used to:



#### **Our WALKWAY Route**













Our school has a signposted Active School walkway Route.

www.activeschoolflag.ie

#### **WALKWAY Activities**

## Every class in our school completed two or more of the Walkway learning challenges this year

#### (1) Run Around Europe Challenge

The whole school participated in this challenge, focusing on participation, inclusion and fun.



#### (2) Active Breaks Challenge

The whole school were encouraged to participate in this four-week challenge also promoting inclusion and fun.



#### (1) Run Around Europe Challenge



As a whole school participation initiative, o