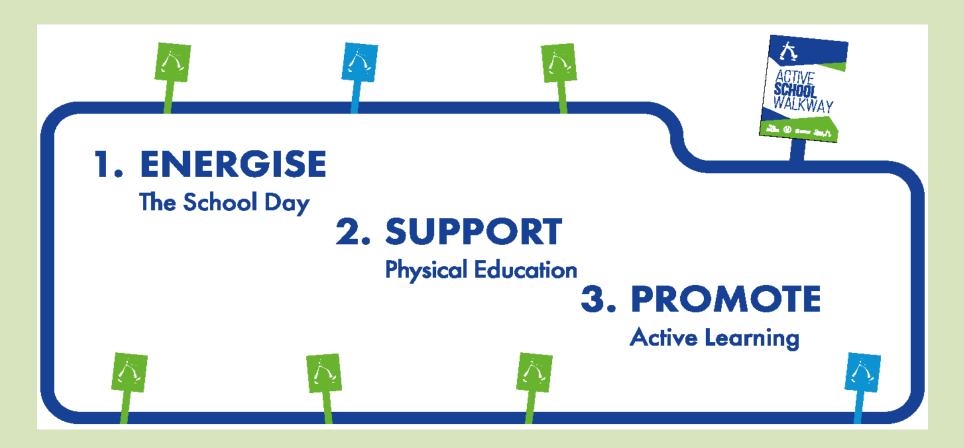

|

## Being an Active School, the children are allowed to run during playground breaks



#### **Playground Equipment**





Our school facilitates the use of sports equipment during break times.

www.activeschoolflag.ie

# Playground Equipment French Skipping





#### **Music in the Yard**









## **Playground Leaders**

Our school trains pupils as playground leaders. They wear the blue bibs.

## Our Active School WALKWAY is used to:



#### **Our WALKWAY Route**













Our school has a signposted Active School walkway Route.

www.activeschoolflag.ie

#### **WALKWAY Activities**

## Every class in our school completed two or more of the Walkway learning challenges this year

#### (1) Run Around Europe Challenge

The whole school participated in this challenge, focusing on participation, inclusion and fun.



#### (2) Active Breaks Challenge

The whole school were encouraged to participate in this four-week challenge also promoting inclusion and fun.



#### (1) Run Around Europe Challenge



As a whole school participation initiative, our school took part in the 'Run Around Europe Challenge'. All classes, at all class levels, were challenged to build a run day into their routines, across the four weeks of the chal