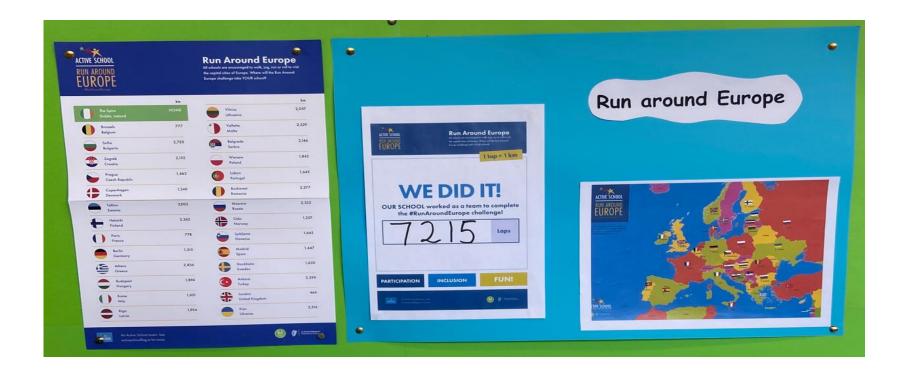

#### (1) Run Around Europe Challenge

The whole school participated in this challenge, focusing on participation, inclusion and fun.

#### (1) Run Around Europe Challenge

As a whole school participation initiative, our school took part in the 'Run Around Europe Challenge'. All classes, at all class levels, were challenged to build a run day into their routines, across the four weeks of the challenge.