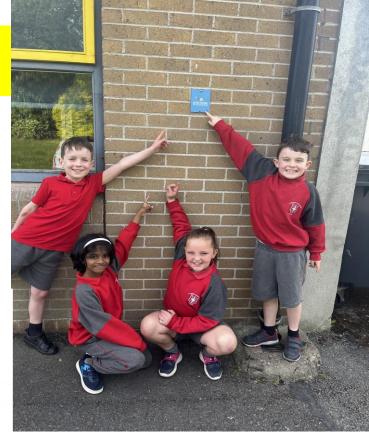

## Our Active School WALKWAY is used to:

#### **Our WALKWAY Route**

Our school has a signposted Active School walkway Route.

www.activeschoolflag.ie