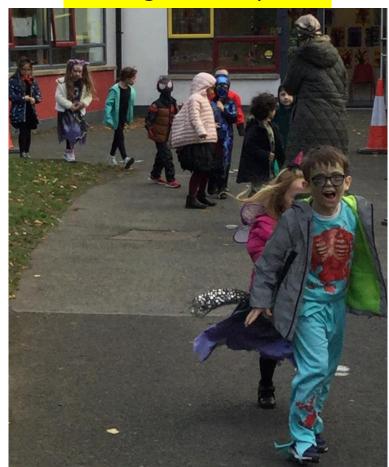

#### **Active Halloween**

www.activeschoolflag.ie

Our school incorporates physical activity into annual calendar events throughout the year.