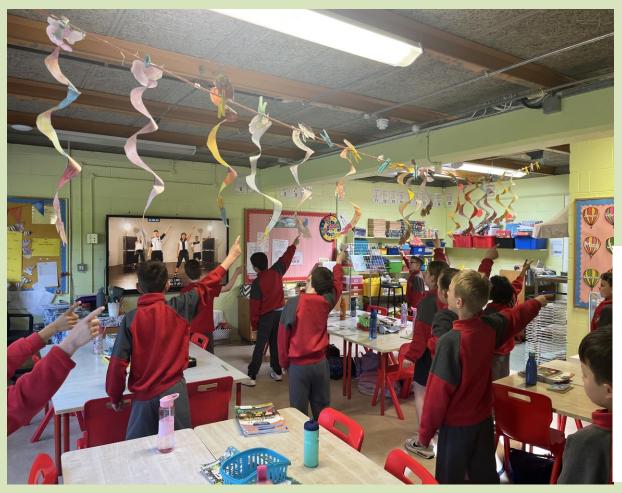

nto their routines, across the four weeks of the challenge.

### (2) Active Breaks Challenge

Dates: Mon 13th Nov - Fri 8th Dec 2023

> Spending a few minutes outdoors completing some, or all, of the walkway is a great way to restore concentration and focus.

➤ This year, partnered with the Olympic Federation of Ireland and their 'Dare to Believe Schools Programme', the students in **SFX** were introduced to Team Ireland Olympic athletes who challenged them in their chosen

Olympic sport-related movement breaks.

> Twenty short movement videos were provided, which included activities suitable for all ages and abilities.







#### **Active Breaks Challenge**



#### **Active Breaks**





Our school

#### **Active Breaks**

Exercise,
Dance &
Skipping







#### **Active Breaks inside**





an extended classroom-based physical activity break on the days when children are unable to play outdoors.

#### **Active Breaks inside**



#### **Active Halloween**



www.activeschoolflag.ie

Our school incorporates physical activity into annual calendar events throughout the year.



#### **Santa Dash**







### **Accessibility**

We are an inclusive school. Our school ensures that all ASF activities are planned so that they are accessible by all pupils.







#### **Decreasing Sedentary Time**

Every class teacher has agreed with his/her class a set of actions to decrease sedentary time.

#### **Examples include:**

- Active homework (on Wednesdays)
  - Slí Na Slainte
    - ➢ Go Noodle
  - Just Dance/Kidz Bop
  - Walk & Talk (e.g. walking news)
    - > Exercises/10@10



#### *