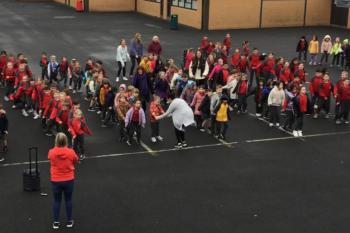

#### #FeelGoodFridays

Our school organises
#FeelGoodFriday physical
activity initiatives every
week.

Every Friday, the school boombox is brought out to yard so that the children can dance during their break times.