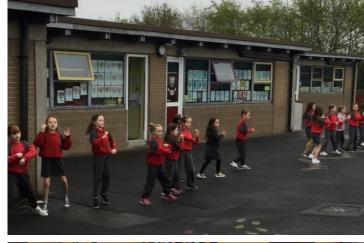

#### #FeelGoodFridays

Our school organises
#FeelGoodFriday physical
activity initiatives every
week.

Every Friday, the school boombox is brought out to yard so that the children can dance during their break times.