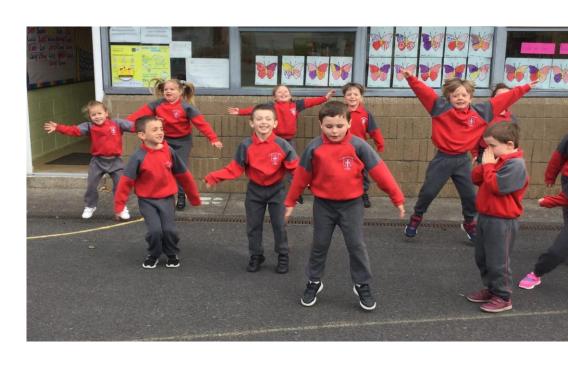

#### (2) Active Breaks Challenge

The whole school were encouraged to participate in this four-week challenge also promoting inclusion and fun.

### (2) Active Breaks Challenge

Dates: Mon 13th Nov - Fri 8th Dec 2023

> Spending a few minutes outdoors completing some, or all, of the walkway is a great way to restore concentration and focus.

➤ This year, partnered with the Olympic Federation of Ireland and their 'Dare to Believe Schools Programme', the students in **SFX** were introduced to Team Ireland Olympic athletes who challenged them in their chosen

Olympic sport-related movement breaks.

> Twenty short movement videos were provided, which included activities suitable for all ages and abilities.