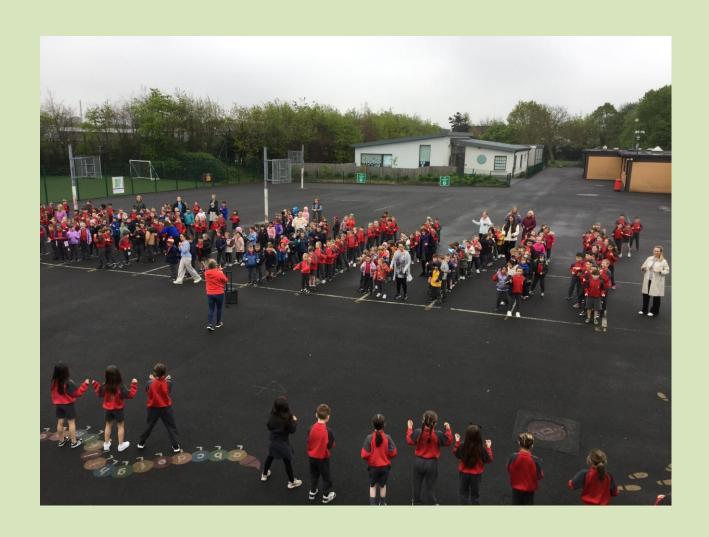

## Our Active School WALKWAY is used to:

#### **Our WALKWAY Route**

Our school has a signposted Active School walkway Route.

www.activeschoolflag.ie